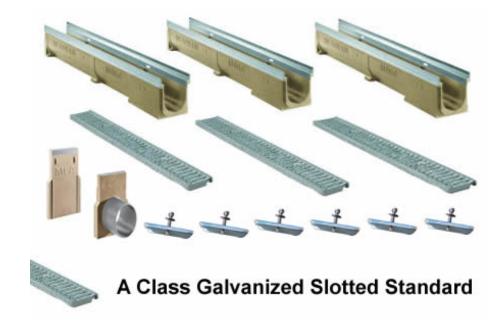

## **CPS504 Complete Kit**

**Series** 

**CPS504** 

Cover Sheet

J1000 Series

4" Wide J1000 Polymer Concrete Galvanized Edge Trench Drain Kit 10 - 99 Foot Complete

## New Galvanized Edge Commercial Trench Drain 4 Inch Wide - A Class Galvanized Grates Standard

## **Complete system - Each Kit Includes:**

Specified number of 1 meter sections of trench drain Specified number of Galvanized Slotted Grates Specified Number of Galvanized Locks 1 - Solid End Cap and 1 - 4" End Outlet